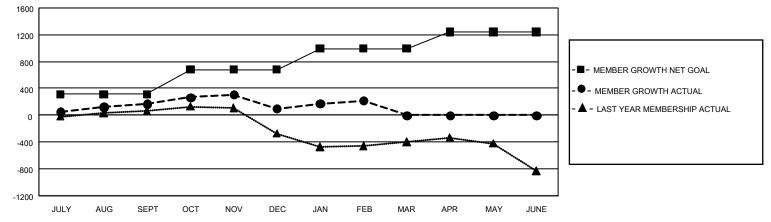

## GMT MONTHLY MEMBERSHIP PROGRESS REPORT

GMT Constitutional Area 8, Group E

REPORT DOES NOT INCLUDE CLUBS IN UNDISTRICTED AREAS.

| Clubs                 |               |           |               | Members               |                        |                         |                                                    |
|-----------------------|---------------|-----------|---------------|-----------------------|------------------------|-------------------------|----------------------------------------------------|
| RESULTS FOR 2019-2020 |               |           |               | RESULTS FOR 2019-2020 |                        |                         |                                                    |
| QUARTER               | NEW CLUB GOAL | NEW CLUBS | DROPPED CLUBS | QUARTER               | BER GROWTH NET<br>GOAL | MEMBER GROWTH<br>ACTUAL | DROPPED<br>MEMBERS ACTUAL<br>(including transfers) |
| JULY/AUG/SEPT         | 18            | 0         | 2             | JULY/AUG/SEPT         | 936                    | 357                     | 164                                                |
| OCT/NOV/DEC           | 27            | 6         | 9             | OCT/NOV/DEC           | 1,101                  | 400                     | 460                                                |
| JAN/FEB/MAR           | 27            | 0         | 1             | JAN/FEB/MAR           | 951                    | 172                     | 40                                                 |
| APR/MAY/JUNE          | 12            | 0         | 0             | APR/MAY/JUNE          | 735                    | 0                       | 0                                                  |