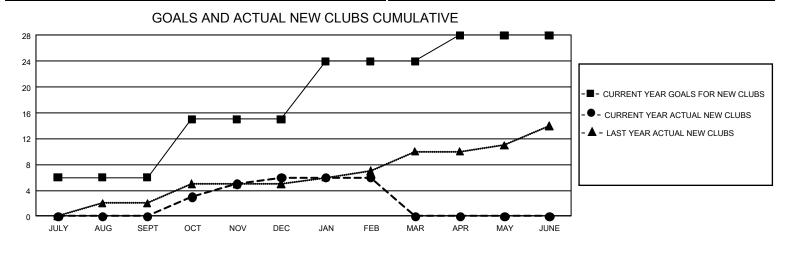

## GMT MONTHLY MEMBERSHIP PROGRESS REPORT

GMT Constitutional Area 8, Group E

REPORT DOES NOT INCLUDE CLUBS IN UNDISTRICTED AREAS.

| Clubs                 |               |           |               | Members               |                        |                         |                                                    |
|-----------------------|---------------|-----------|---------------|-----------------------|------------------------|-------------------------|----------------------------------------------------|
| RESULTS FOR 2019-2020 |               |           |               | RESULTS FOR 2019-2020 |                        |                         |                                                    |
| QUARTER               | NEW CLUB GOAL | NEW CLUBS | DROPPED CLUBS | QUARTER               | BER GROWTH NET<br>GOAL | MEMBER GROWTH<br>ACTUAL | DROPPED<br>MEMBERS ACTUAL<br>(including transfers) |
| JULY/AUG/SEPT         | 18            | 0         | 2             | JULY/AUG/SEPT         | 936                    | 357                     | 164                                                |
| OCT/NOV/DEC           | 27            | 6         | 9             | OCT/NOV/DEC           | 1,101                  | 400                     | 460                                                |
| JAN/FEB/MAR           | 27            | 0         | 1             | JAN/FEB/MAR           | 951                    | 172                     | 40                                                 |
| APR/MAY/JUNE          | 12            | 0         | 0             | APR/MAY/JUNE          | 735                    | 0                       | 0                                                  |